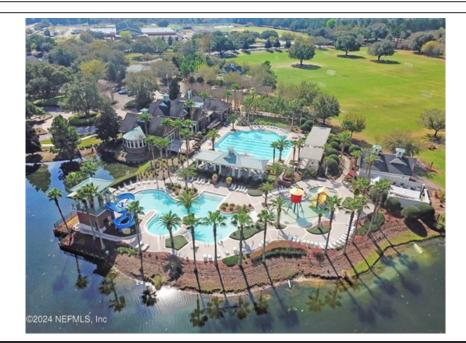

## Remarks

This GROUND UNIT condo is the one you have been waiting for! New LVP flooring, newer washer/dryer, and an A/C system that is only four years old are just some of the things that make this one a great option! Some bedroom furniture is available to convey with the property with a full price offer. This home is conveniently located to restaurants, shopping, grocery stores, and medical offices. The split bedroom floor plan allows for great privacy and functionality. schedule your showing today!